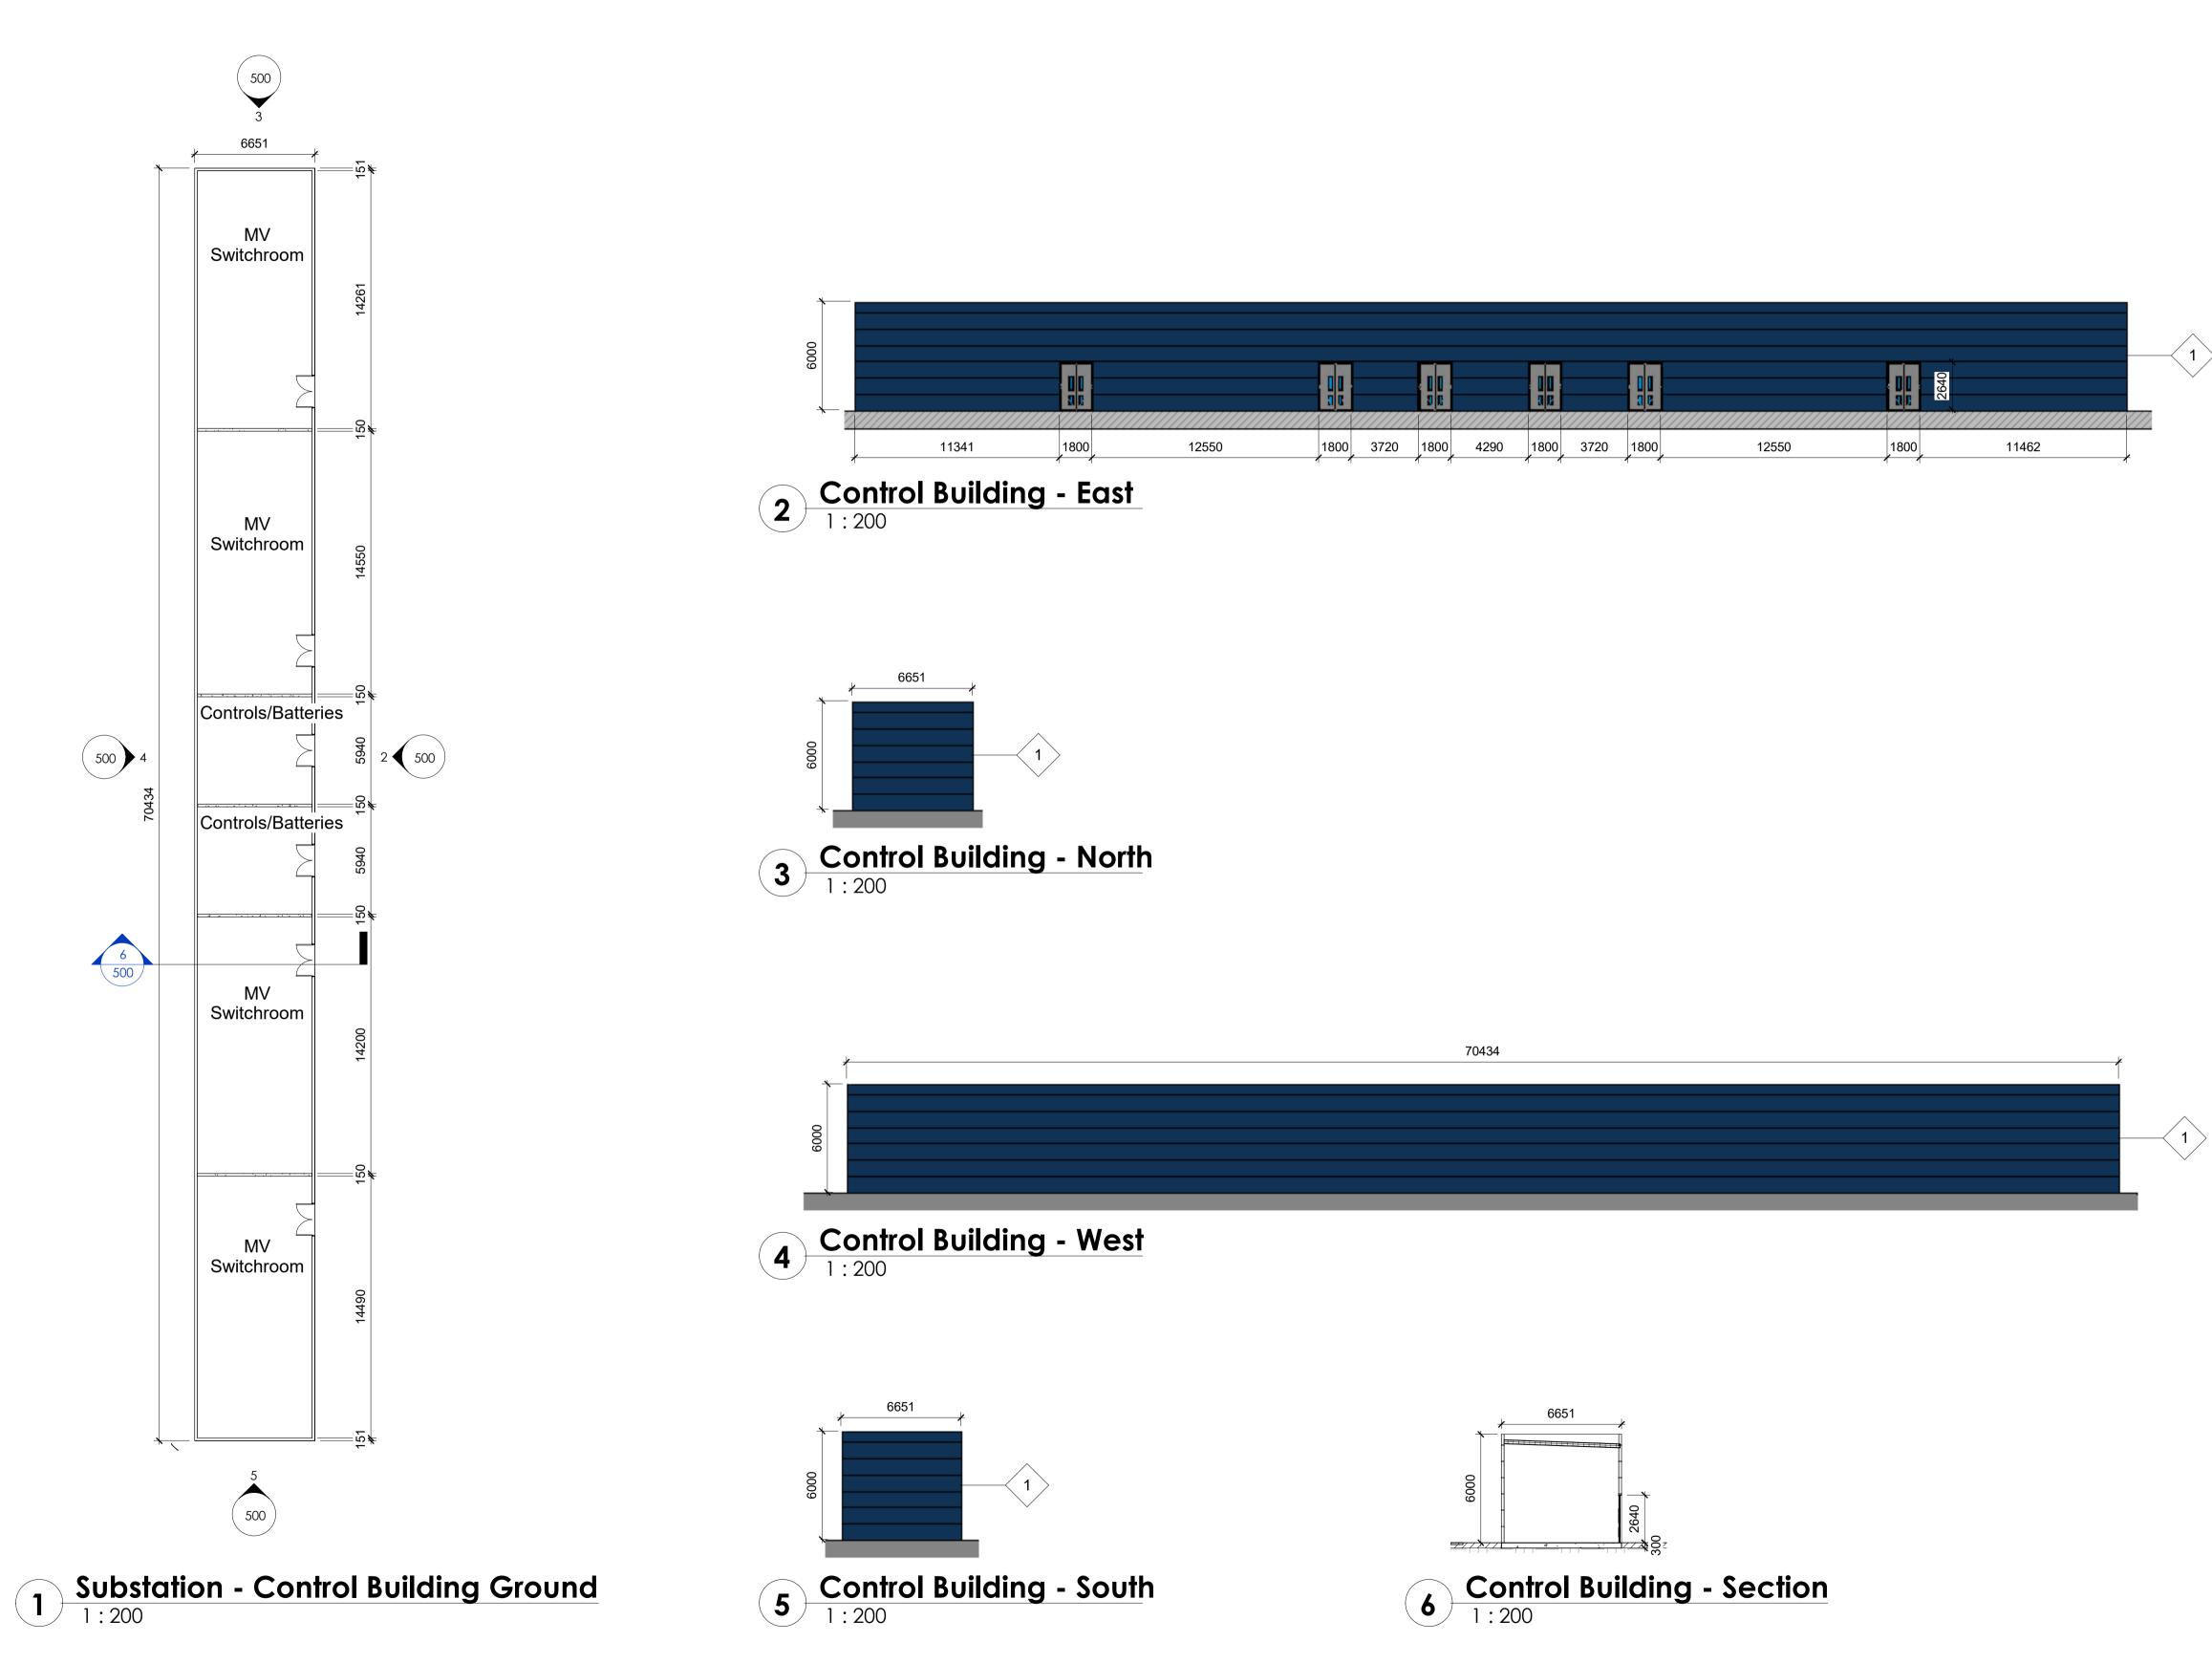

|         |      |       |            | _    |       |             |      |             |      |       |      | X     |
|---------|------|-------|------------|------|-------|-------------|------|-------------|------|-------|------|-------|
|         | nn   |       | nn         |      | nn    |             | nn   |             | nn   |       | nn   | 2640  |
|         | 3 0  |       | ac         |      | 9 C   |             | aß   |             | ae   |       | ac   | 5     |
| /////// | //// |       | <u> </u>   |      | []]]] |             | X/// |             |      |       |      |       |
|         | 1800 | 12550 | 1800       | 3720 | 1800  | 4290        | 1800 | 3720        | 1800 | 12550 | 1800 | 11462 |
|         | · ,  | / /   | <i>r</i> , | r .  | / /   | · · · · · · | / /  | · · · · · · |      | ·     | (    | /     |

1 - Architectural Wall Panel - Dark Blue 2 - Architectural Wall Panel - Blue

3 - Architectural Wall Panel - Light Blue 4 - Architectural Wall Panel - Sky Blue

RY CH

Key

2 0 2 4 6 8 10 SCALE 1:200 m

(1)

NOTES : All rights reserved. All drawings and written material appearing herein constitute original and unpublished works of ARC:MC Limited may not be duplicated, used or disclosed without written consent. All dimensions shown are in millimetres.
This drawing shall be read in conjunction with all Specifications and schedules.